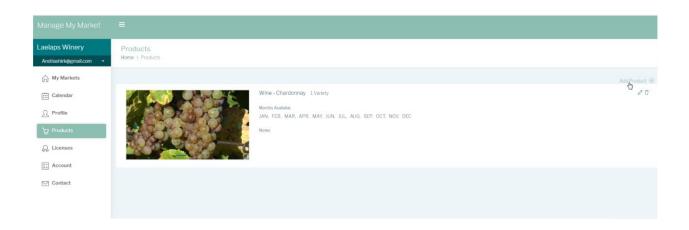

2. For **new vendors**, after you complete the profile pages you will be prompted to add your products. Click on **Add products** and select your product(s) from the drop down menu.

Here you can also upload multiple product photos and give more details of your product(s) and the monthly availability.