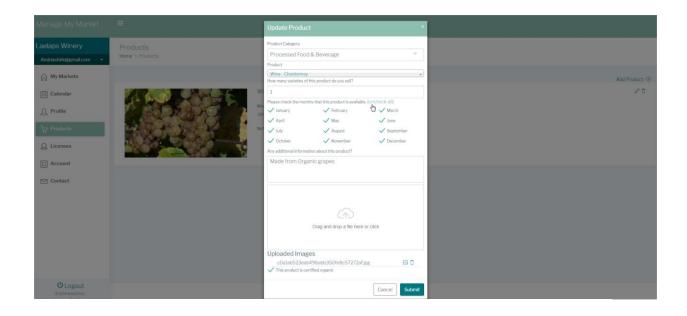

2. For **new vendors**, after you complete the profile pages you will be prompted to add your products. Click on **Add products** and select your product(s) from the drop down menu.

Here you can also upload multiple product photos and give more details of your product(s) and the monthly availability.