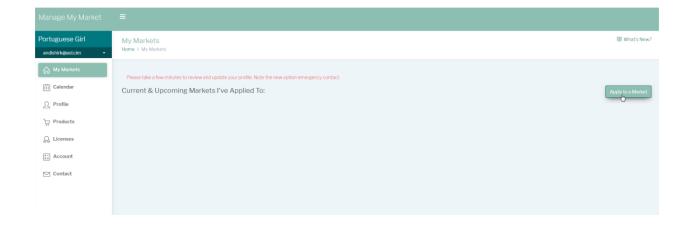

3.After you add your product(s) you will be directed to your **My Markets** page. Here, you will click on **Apply to a Market** which will take you to a listing of all the markets within 100 miles of your zip code.